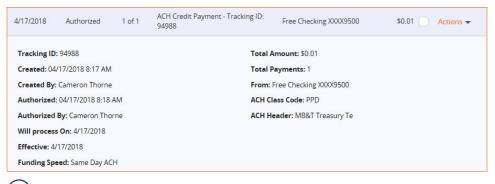

The system will ask you to confirm the Same Day transaction.

When you view your external transactions in Activity Center, you will now see your funding speed selection along with the other transaction details.

**Note:** MB&T will charge a **\$0.30 same-day processes fee** and all transactions must be **submitted by 8:00am** to take place sameday.

montecito.bank • 805-963-7511