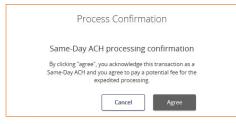

### Same Day ACH

In this update you will experience a new workflow for ACH Credit Payment. Follow the prompts, inputting all necessary information to initiate the transfer. On the final tab, Review and Submit, you will be asked to specify an Effective Date. If you would like to initiate a Same Day ACH and it is before the 8:30am deadline, you will be able to select today's date.

The system will ask you to confirm the Same Day transaction.

When you view your external transactions in Activity Center, you will now see your funding speed selection along with the other transaction details.

**Note:** MB&T will charge a **\$0.30 same-day processes fee** and all transactions must be **submitted by 8:00am** to take place sameday.

montecito.bank • 805-963-7511